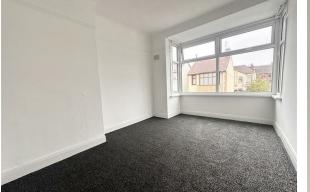

## Bedroom 1

13'0x9'02 (3.96mx2.79m) Window to the front elevation, radiator.

## Bedroom 2

10'10x8'11 (3.30mx2.72m) Window to the rear elevation, radiator.