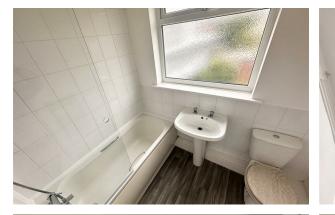

#### Bathroom

Panel bath with mixer shower, WC, wash basin with taps, heated towel radiator, partially tiled walls, window to the rear elevation.