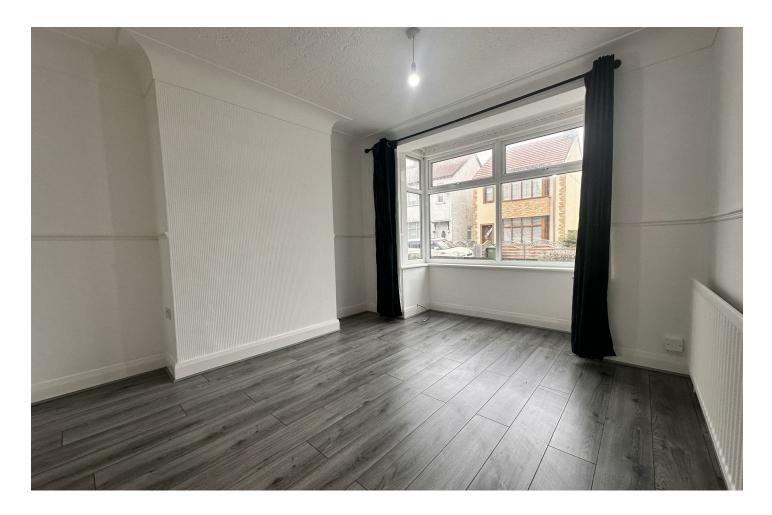

## **Dining Room**

#### 11'7x10'10 (3.53mx3.30m)

Window to the rear elevation, radiator, laminate flooring, open to the kitchen.