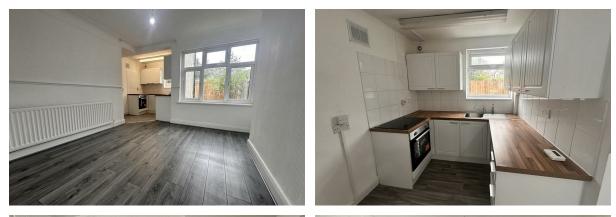

## Kitchen

#### 7'05x6'10 (2.26mx2.08m)

Wall and base units with worktops, inset sink and drainer with mixer tap, electric oven and hob, space for white goods, window to the rear elevation, door to the side elevation.