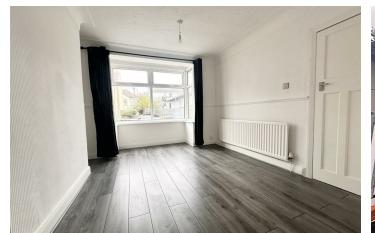

## Lounge

#### 12'11x11'01 (3.94mx3.38m)

Bay window to the front elevation, radiator, laminate flooring, open to the dining room.