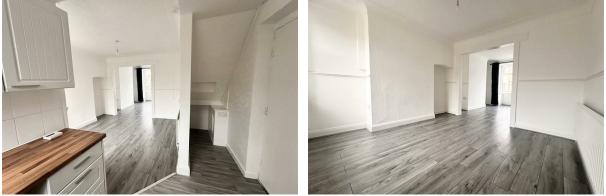

## Hallway

Radiator, laminate flooring, window to the side elevation, staircase.

#### 12'11x11'01 (3.94mx3.38m)

Bay window to the front elevation, radiator, laminate flooring, open to the dining room.

#### 11'7x10'10 (3.53mx3.30m)

Window to the rear elevation, radiator, laminate flooring, open to the kitchen.

## Kitchen

#### 7'05x6'10 (2.26mx2.08m)

Wall and base units with worktops, inset sink and drainer with mixer tap, electric oven and hob, space for white goods, window to the rear elevation, door to the side elevation.