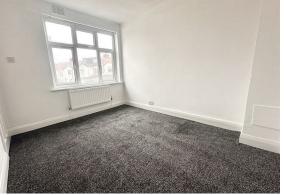

## Bedroom 1

13'0x9'02 (3.96mx2.79m) Window to the front elevation, radiator.

## Bedroom 2

10'10x8'11 (3.30mx2.72m) Window to the rear elevation, radiator.

#### Bedroom 3 Window to the front elevation, radiator, wall mounted boiler.